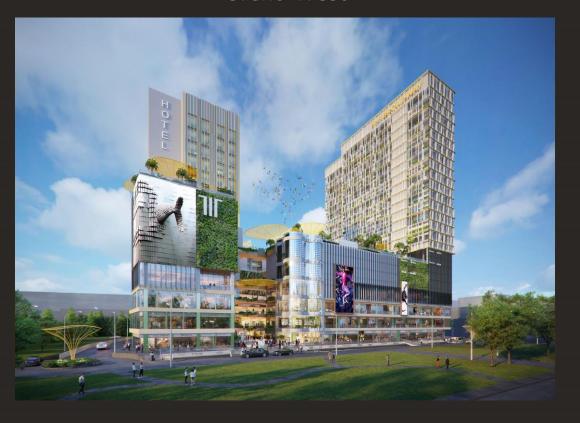

# IRIS Broadway

Greno West

Conceptualised by Internationally acclaimed architect,
IRIS BROADWAY will be the most promising upcoming retail
and recreational destination

www.trehaniris.com

# IRIS Broadway

Greno West

www.trehaniris.com

Iris Broadway - Greno West

Designed by

**BENOY** 

The makers of Ferrari World and Dubai City walk

www.trehaniris.com

Iris Broadway - Greno West

1 Million Sq Ft

Green Building

A Highstreet Retail & Hospitality centric Mixed use project

www.trehaniris.com

Iris Broadway - Greno West

Natural plantations and

## Partial Atrium Shading Structure

To keep the atrium cool is the greatest novelty of Iris Broadway - Greno West

www.trehaniris.com

Iris Broadway - Greno West

| A whooping 25,000 Square Feet of Central Atrium                                                                      | <b>5 Large anchors</b><br>and Double-Height<br>Ground floor shops | 15 Multi Cuisine<br>Restaurants and 3<br>Large Banquets                                                                                      | <b>50 Kiosks</b> at the Food Counter                    |
|----------------------------------------------------------------------------------------------------------------------|-------------------------------------------------------------------|----------------------------------------------------------------------------------------------------------------------------------------------|---------------------------------------------------------|
| Express non stop escalator for dedicated fully air conditioned F&B Floor                                             | 6 Screen Multiplex<br>with over 1200 seating<br>capacity          | A boutique hotel and Iconic <b>30 Floor high rise</b> office tower with a dedicated Business Centre, Gym and Terrace Swimming Pool with deck |                                                         |
| 6 independent drop off zones and separate entry points for retail/ office and hotel areas for smooth flow of traffic |                                                                   | Triple Height Adventure<br>zone – largest<br>in the Greno West                                                                               | Landscaped<br>terraces with 24 x 7<br>dining facilities |