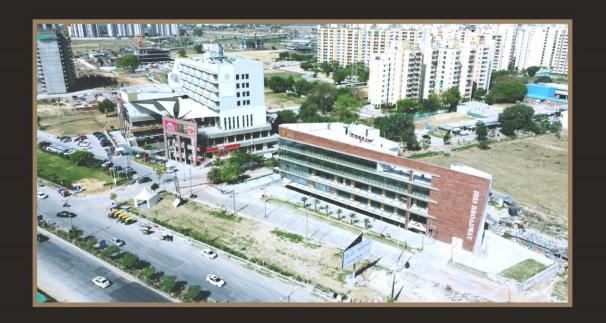

# IRIS Broadway

Gurugram

www.trehaniris.com

Iris Broadway - Gurugram

| An eclectic mix of Retail, Entertainment and Hospitality. | Spread over 2.8 acres in Sector 85 - 86.                                                     | Large storefronts<br>for visibility of retail<br>units.                                                                | Road facing premium shops. |
|-----------------------------------------------------------|----------------------------------------------------------------------------------------------|------------------------------------------------------------------------------------------------------------------------|----------------------------|
| Ample surface and basement parking.                       | <b>1000 ft.</b> two-side<br>open frontage on 75<br>Mtr. sector road.                         | Located on the cross-section of the two largest roads of 135 Mtr. (Multi utility corridor) and 75 Mtr. of New Gurgaon. |                            |
|                                                           | SOHO Suites (Fully Furnished Home- Office Apartments) creating high visibility and footfall. |                                                                                                                        |                            |