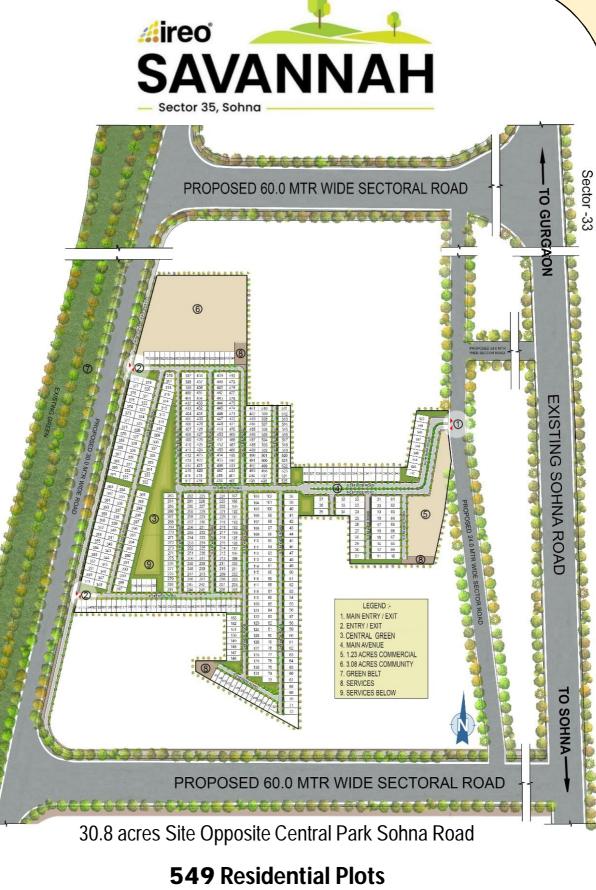

549 Residential Plots
Plot Size: 128-179 Sq Yd
Price: 90000\*/Sq Yd BSP++

\*Govt Charges and Other charges Extra

Regulatory Authority bearing Registration Number: 12/2023 [RC/RE/HRERA/GGN/668/400/2023/12 dated 16.01.2023] the product(s) depicted herein nor constitue a legal offering. Diagrammatic representation and gaps in image indicate to the product(s) depicted herein nor constitue a legal offering. Diagrammatic representation and gaps in image indicate to the product(s) depicted herein nor constitue a legal offering. Diagrammatic representation and gaps in image indicate to the product of the product of